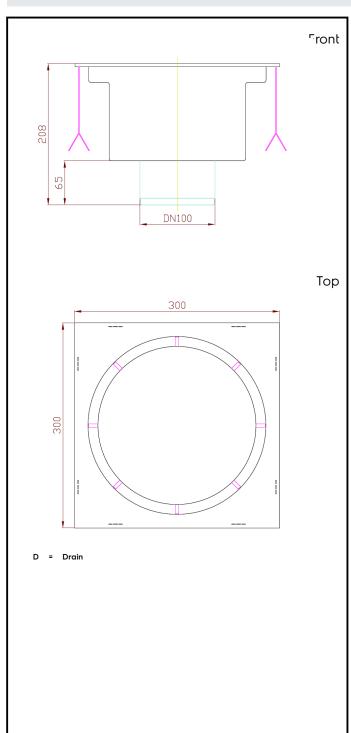

### Key Information:

| External dimensions, Width:  |        |
|------------------------------|--------|
| 328050 (FDE3030)             | 300 mm |
| External dimensions, Depth:  | 300 mm |
| External dimensions, Height: | 208 mm |
| Net weight:                  | 5 kg   |